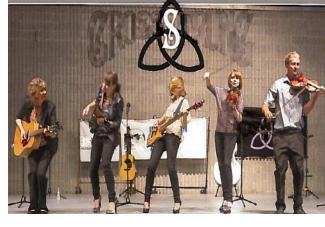

Saturday, February 22, 2014

Downtown La Feria, Texas

Cultural Arts Center Lineup

Fred's Stage (122 E. Oleander)

CrossStrung (Blue Grass, Country Gospel, Modern Folk & Celtic Music) Performance at 2:45 PM

**LFHS Folklorico Dancers** 